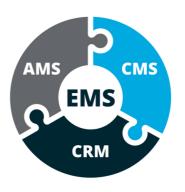

#### Modern association software that gets you.

iMIS, the world's only **Engagement Management** System (EMS), is designed to meet your unique core membership needs with the flexibility to extend and grow all with automatic continuous upgrades.